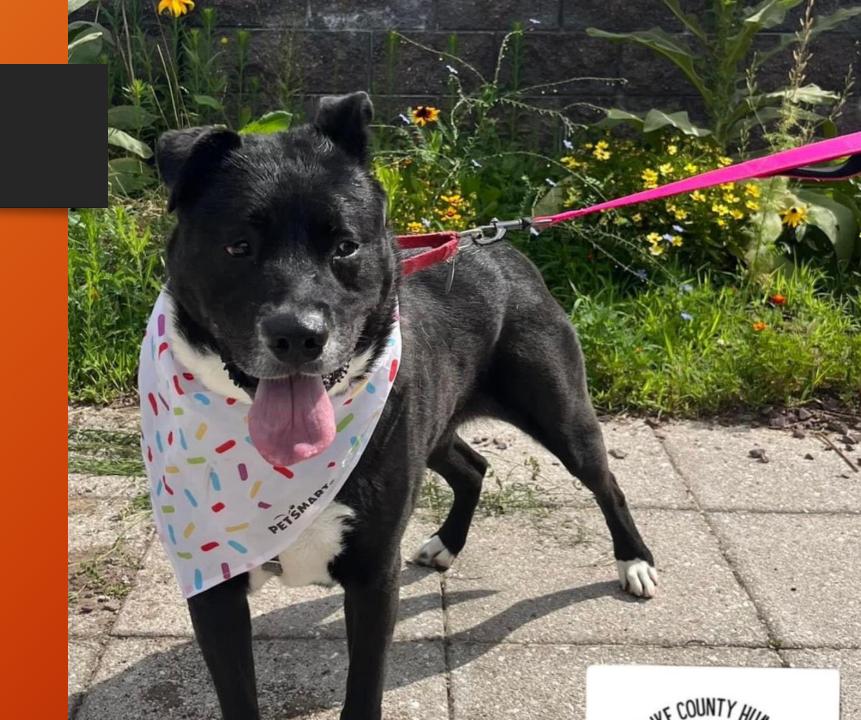

## Fiona

- Age- 2
- Sex- Female
- Breed- Lab Pit Mix

CATS- No DOGS- Dog Selective KIDS- Ages 10+

Playful, Lots of Energy, Loving

INTAKE: 6/12/2024