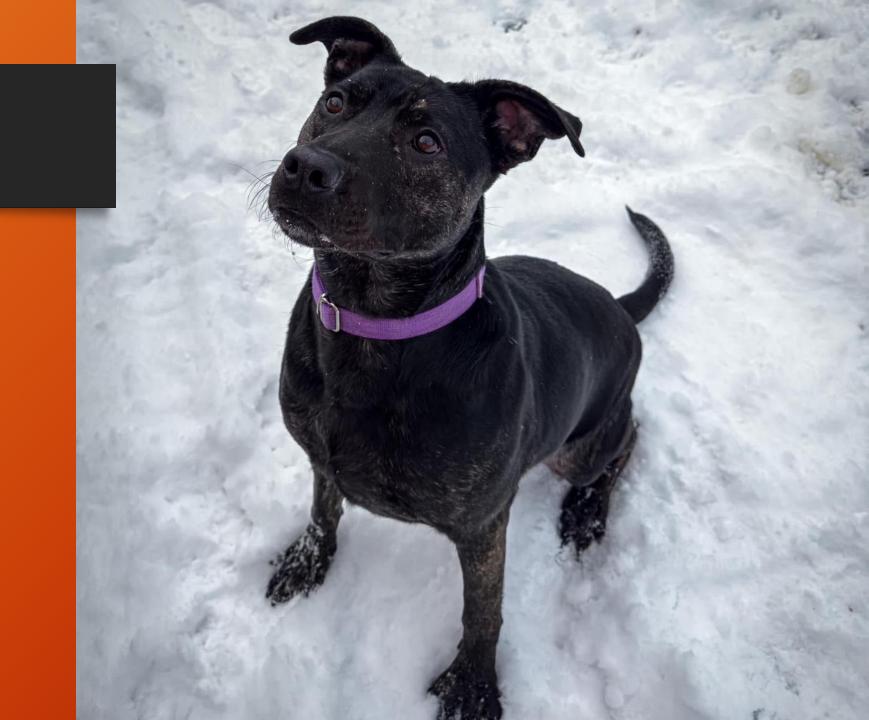

## Blue

- Age- 2
- Sex- Male
- Breed- Malinois Mix

CATS- No

DOGS- Selective

KIDS- Yes

Cuddly, Timid, Mellow

INTAKE: 1/29/2024

## Jax

- Age- 5
- Sex- Male
- Breed- German Shepherd Mix

CATS- No DOGS- No KIDS-No

Sweet, Loves being Outside, Playful

INTAKE: 4/22/2023