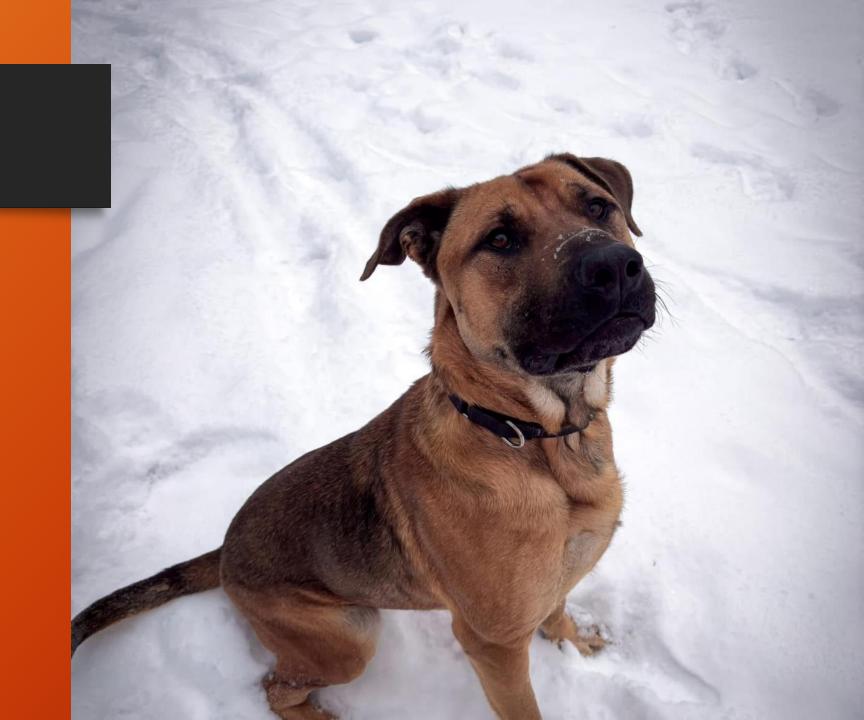

## Atlas

- Age- 4
- Sex- Male
- Breed- Mastiff mix

CATS-Unsure DOGS-Yes KIDS-Yes

Playful, outgoing, sweet

INTAKE: 6/13/2024