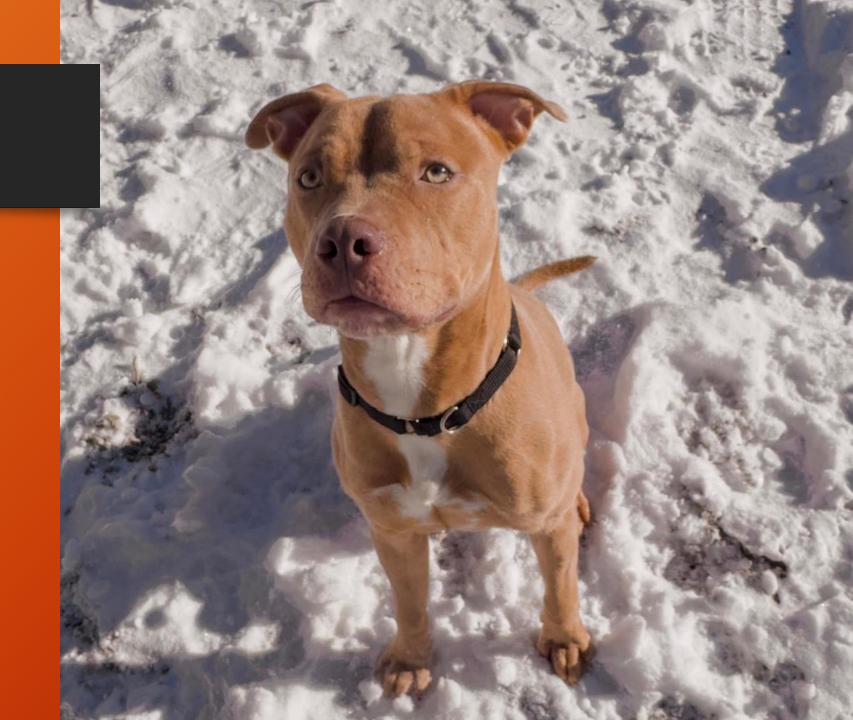

## ACE

- Age- 9M
- Sex- Male
- Breed- Pit mix

CATS-Unsure DOGS-Yes KIDS-Yes

Independent, Playful, Shy

INTAKE: 11/20/2024