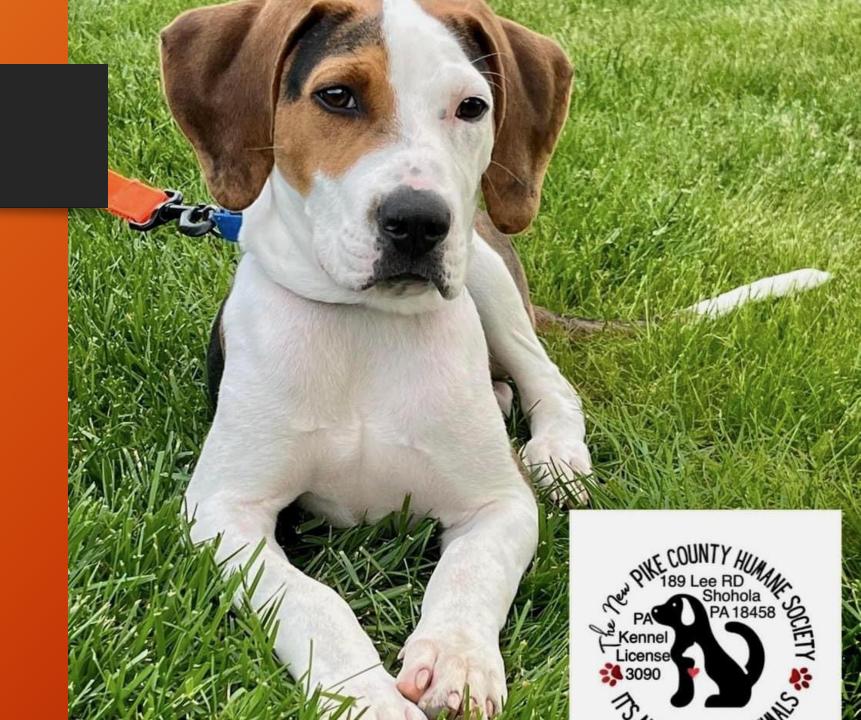

## Bean

- Age- 1
- Sex- Male
- Breed- Hound Mix

CATS- Maybe DOGS-Yes

KIDS- Ages 10+

Shy, Playful, Sweet

INTAKE: 3/17/2024