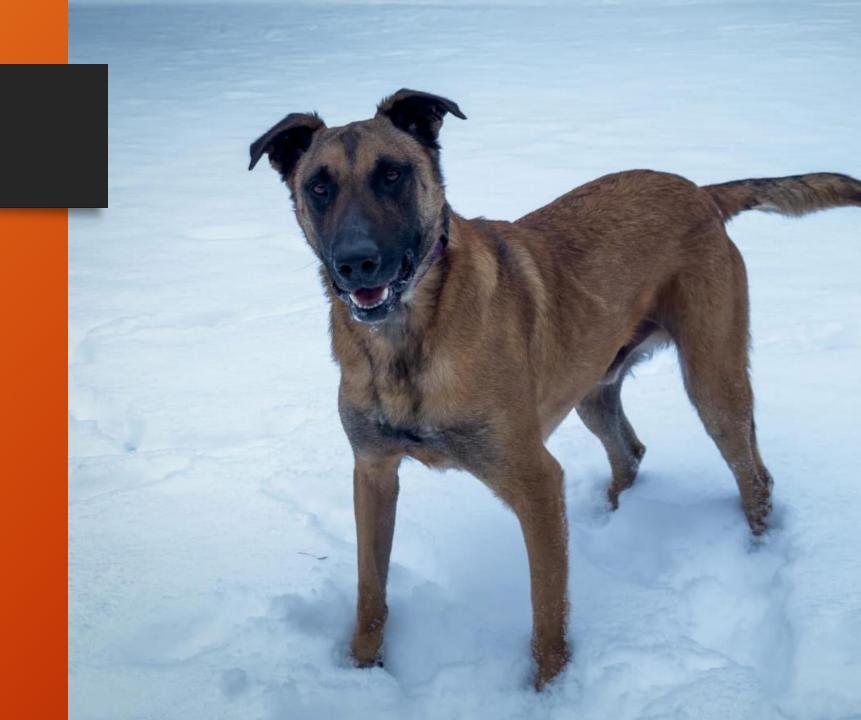

## Blue

- Age- 2
- Sex- Male
- Breed- Malinois Mix

CATS- No

DOGS- Selective

KIDS- Yes

Cuddly, Timid, Mellow

INTAKE: 1/29/2024