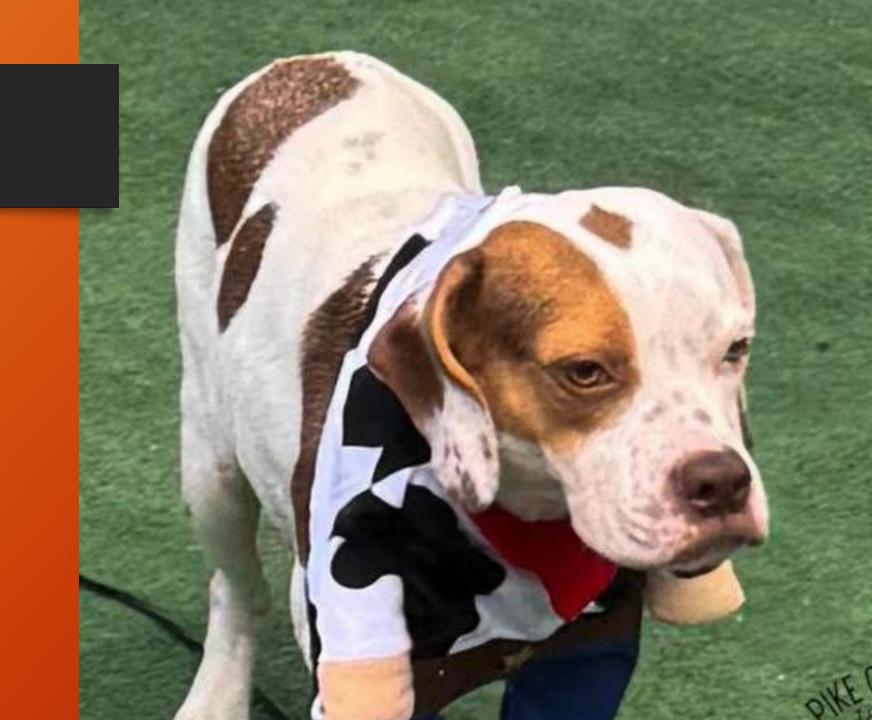

## ACE

- Age- 9M
- Sex- Male
- Breed- Pit mix

CATS-Unsure DOGS-Yes KIDS-Yes

Independent, Playful, Shy

INTAKE: 11/20/2024

## Hero

- Age- 8
- Sex- Male
- Breed- Pit Mix

DOGS- Dog Selective CATS- No KIDS- No

Active, Playful, Strong

INTAKE: 12/20/2021

## Porter

- Age- 5
- Sex- Female
- Breed- Pit Mix

CATS- No DOGS- No KIDS- Ages 10+

Energetic, Loving, Extrovert

INTAKE: 7/26/2024