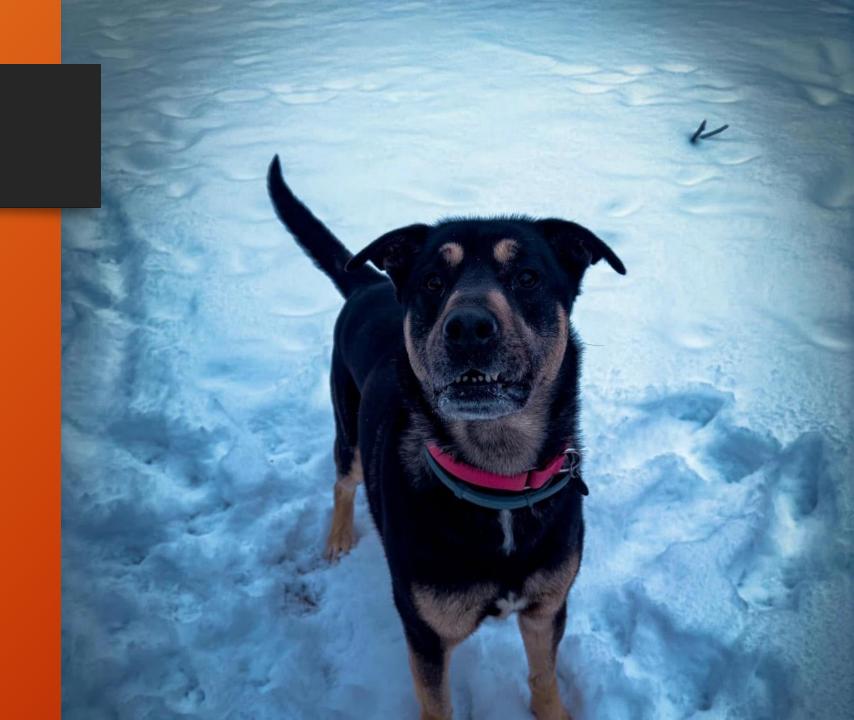

## Jax

- Age- 5
- Sex- Male
- Breed- German Shepherd Mix

CATS- No DOGS- No KIDS-No

Sweet, Loves being Outside, Playful

INTAKE: 4/22/2023