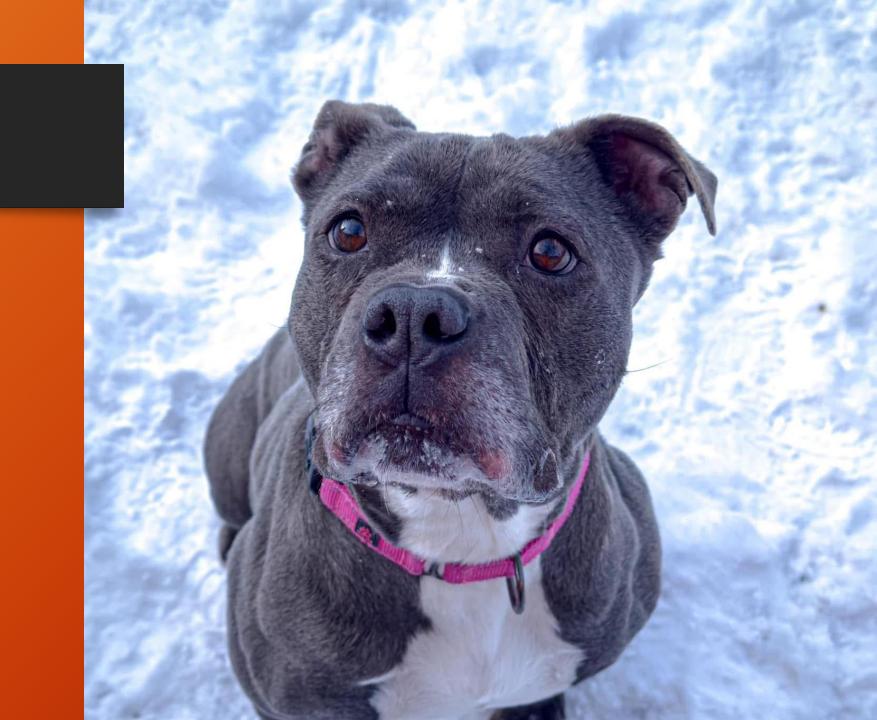

# Spirit

- Age- 2
- Sex- Female
- Breed- Pit Boxer Mix

DOGS- Yes

CATS- Unsure

KIDS- Not Yet Tested

Gentle, Calm, Loving

INTAKE: 12/18/2024