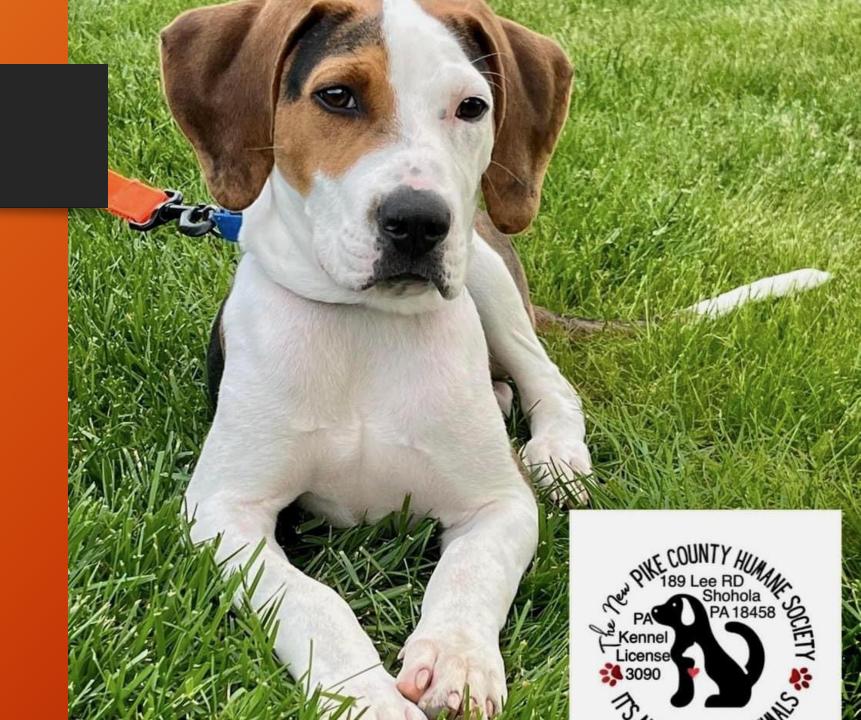

#### Bean

- Age- 1
- Sex- Male
- Breed- Hound Mix

CATS- Maybe DOGS-Yes

KIDS- Ages 10+

Shy, Playful, Sweet

INTAKE: 3/17/2024