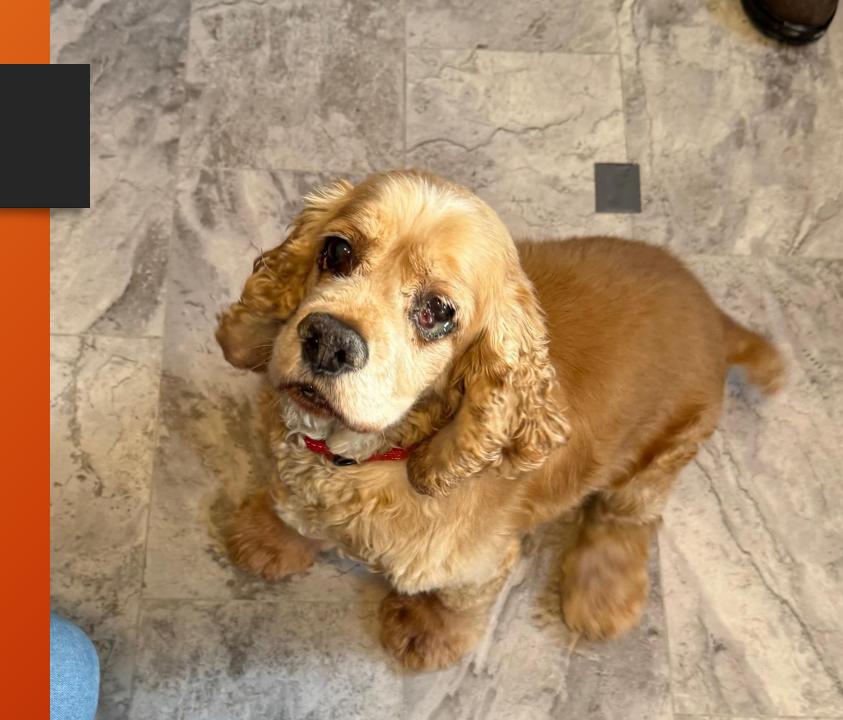

## Cinnamon

- Age- 12
- Sex- Male
- Breed- Cocker Spaniel

CATS- Undetermined DOGS- Dog Selective KIDS- Yes

Loving, Mellow, Playful

INTAKE: 12/31/2024