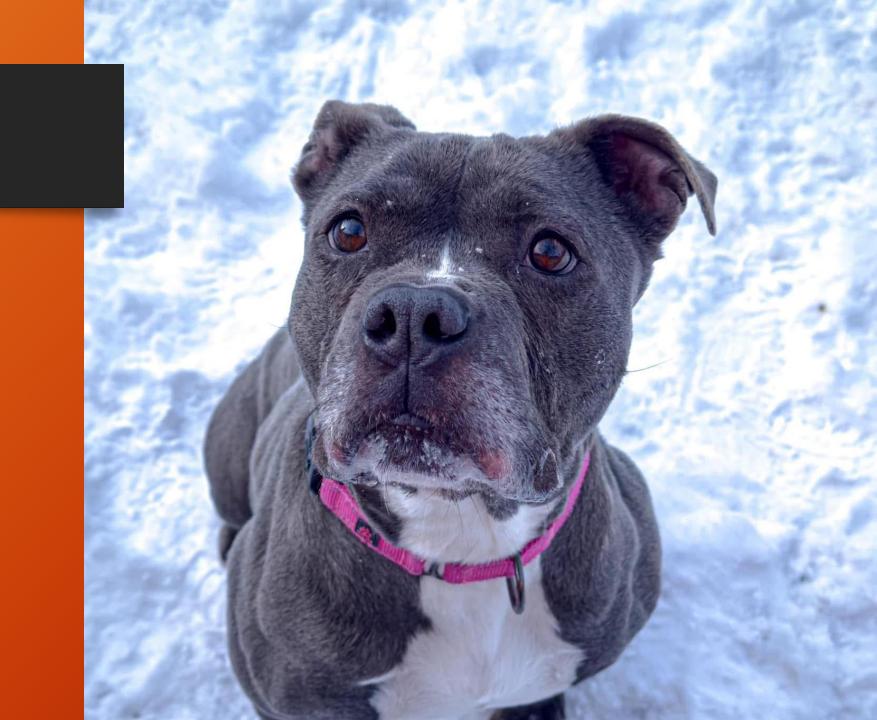

## Blue

- Age- 2
- Sex- Male
- Breed- Malinois Mix

CATS- No

DOGS- Selective

KIDS- Yes

Cuddly, Timid, Mellow

INTAKE: 1/29/2024