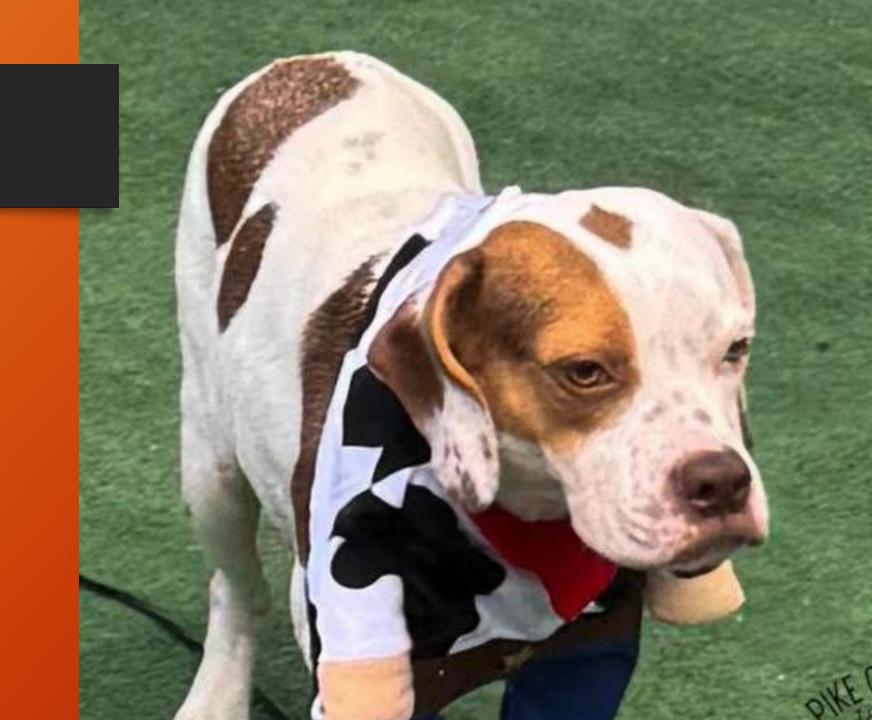

## Hero

- Age- 8
- Sex- Male
- Breed- Pit Mix

DOGS- Dog Selective CATS- No KIDS- No

Active, Playful, Strong

INTAKE: 12/20/2021