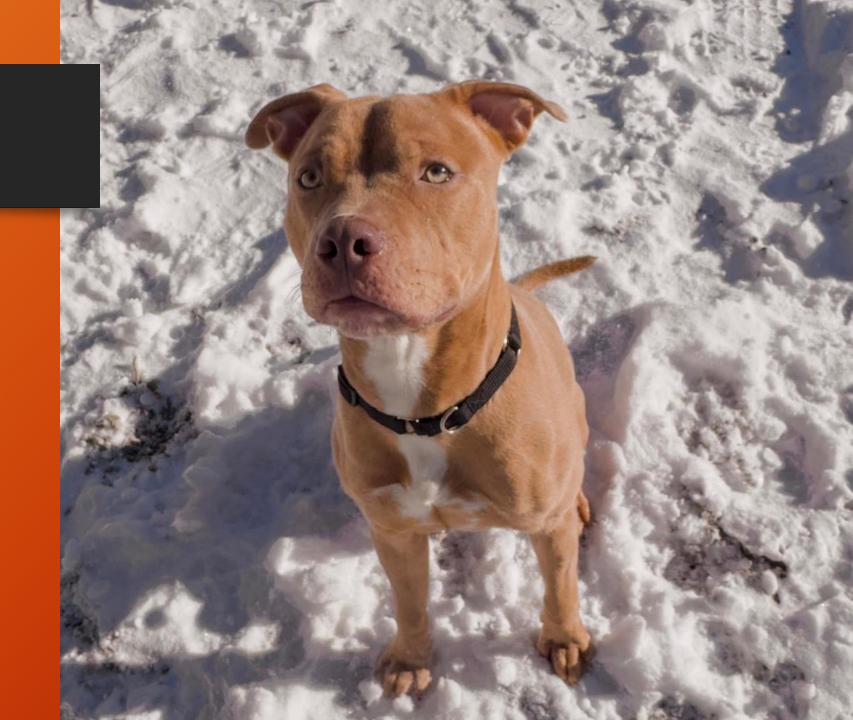

# ACE

- Age- 9M
- Sex- Male
- Breed- Pit mix

CATS-Unsure DOGS-Yes KIDS-Yes

Independent, Playful, Shy

INTAKE: 11/20/2024