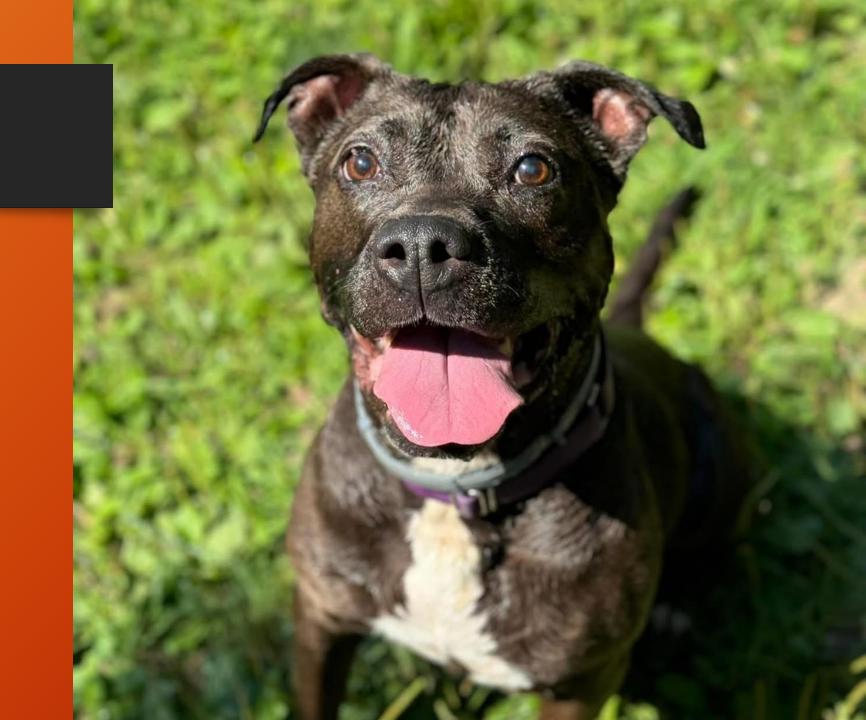

## Fiona

- Age- 2
- Sex- Female
- Breed- Lab Pit Mix

CATS- No DOGS- Dog Selective KIDS- Ages 10+

Playful, Lots of Energy, Loving

INTAKE: 6/12/2024