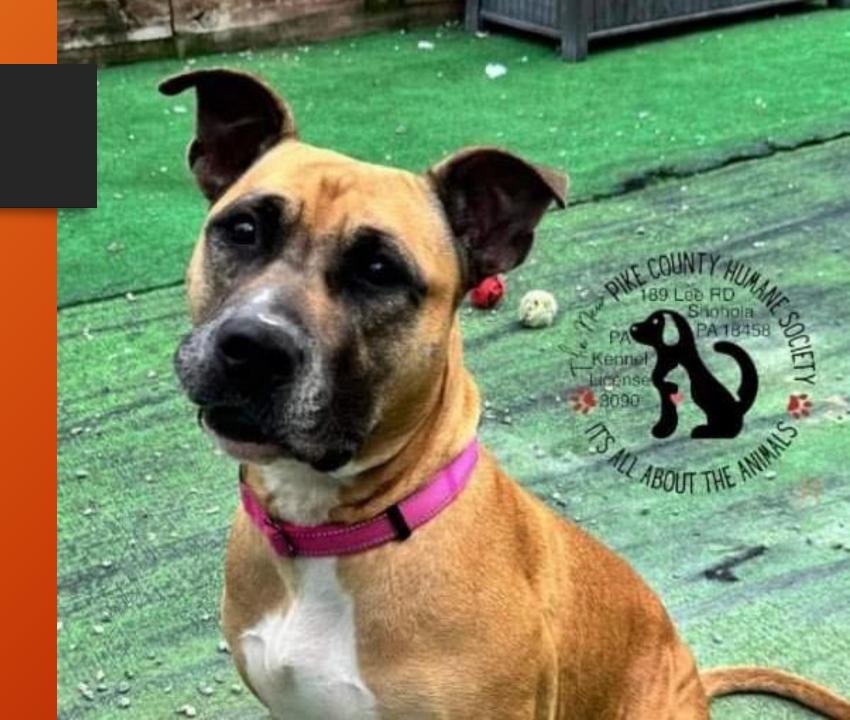

## Fiona

- Age- 2
- Sex- Female
- Breed- Lab Pit Mix

CATS- No DOGS- Dog Selective KIDS- Ages 10+

Playful, Lots of Energy, Loving

INTAKE: 6/12/2024