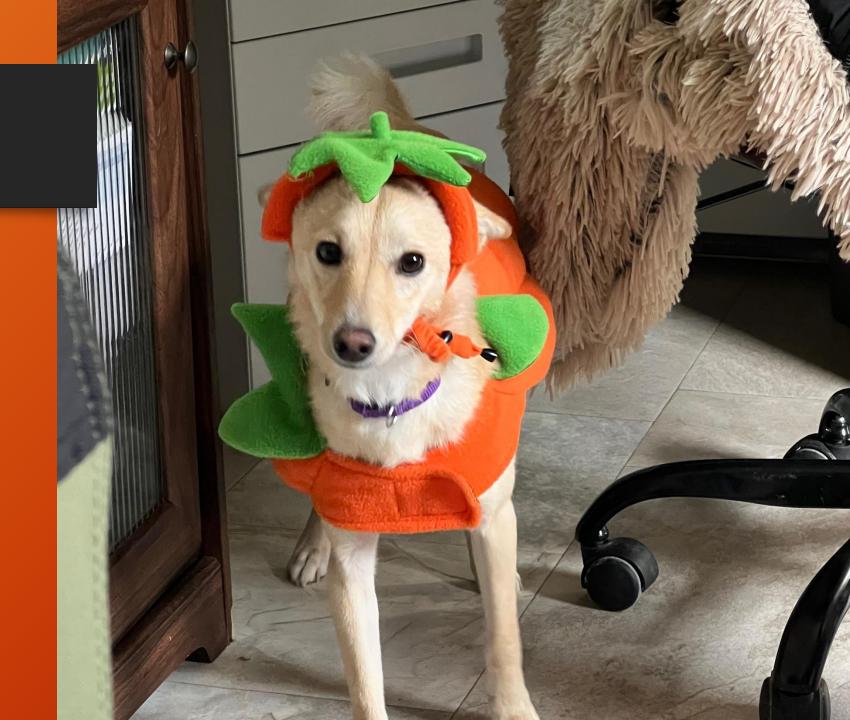

# Hope

- Age- 1
- Sex- Female
- Breed- Shiba Inu/Mini Poodle Mix

CATS- Yes

DOGS- Yes

KIDS- Yes

Timid, Cuddly, Playful

INTAKE: 5/31/2024