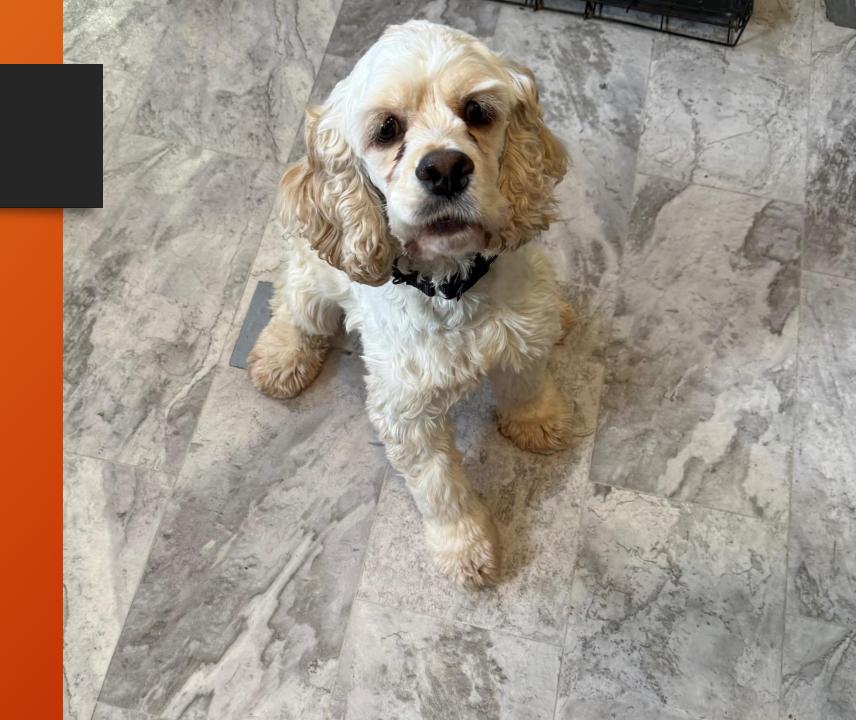

## Bafu

- Age- 2
- Sex- Male
- Breed- Cocker Spaniel

CATS- Undetermined

DOGS- Selective

KIDS- Yes

Playful, Energetic, Loving

INTAKE: 12/31/2024