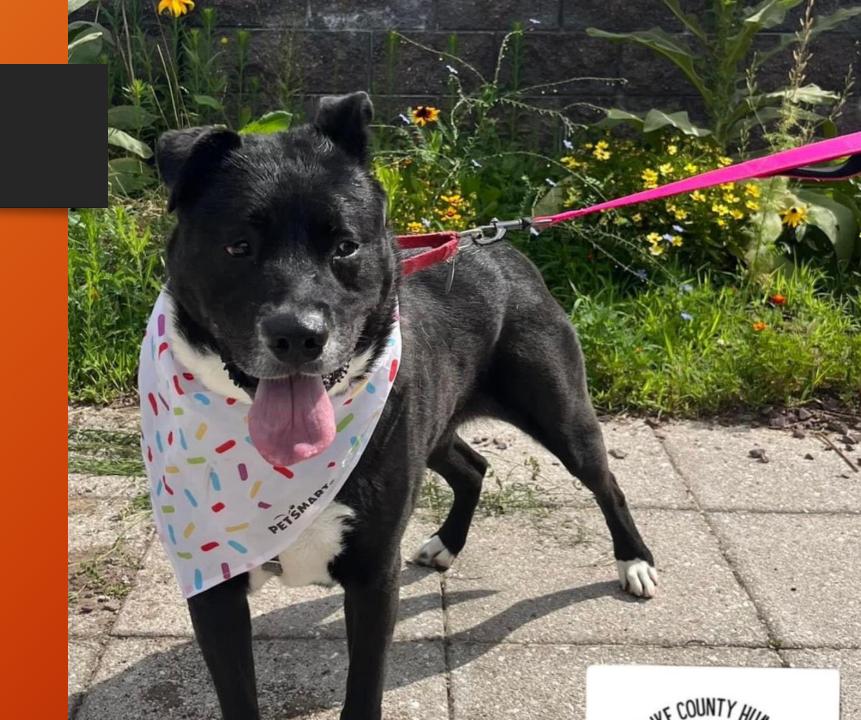

# Spirit

- Age- 2
- Sex- Female
- Breed- Pit Boxer Mix

DOGS- Yes

CATS- Unsure

KIDS- Not Yet Tested

Gentle, Calm, Loving

INTAKE: 12/18/2024